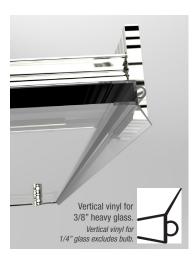

The Rotolo Lux also features an innovative "Quiet Capture" system, that includes a unique center guide and bumpers that hold the doors securely, minimizing noise while the doors are in motion and creating a luxurious feel.

The QUIET CAPTURE difference: Including uniquely engineered center guide and lower bumpers, as well as superior vertical vinyls, the Quiet Capture System creates a quiet, luxurious feel while the doors are in motion, and protects and holds them securely in place while they are at rest.