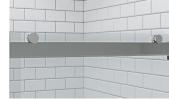

#### Features:

- Sleek, modern header, with Snap-Lock easy installation design
- Dual rolling bypass doors
- Premium European top rollers
- Exterior Lux towel bar, interior back-to-back knob
- Easy, reversible installation for left or right entry
- Quiet Capture guide & bumper system
- Ideal for all wall substrates including fiberglass, acrylic, and tile
- Required threshold width is 2<sup>3</sup>/<sub>4</sub>"

#### **FINISH OPTIONS:**

CHROME - SV

MATTE BLACK - WI

OIL RUBBED BRONZE - OR

Interior knob

Header rail and top roller

Exterior through-the-glass mitered corner towel bar

**GLASS OPTIONS:** Includes the industry's largest variety for both 3/8" & 1/4" models.