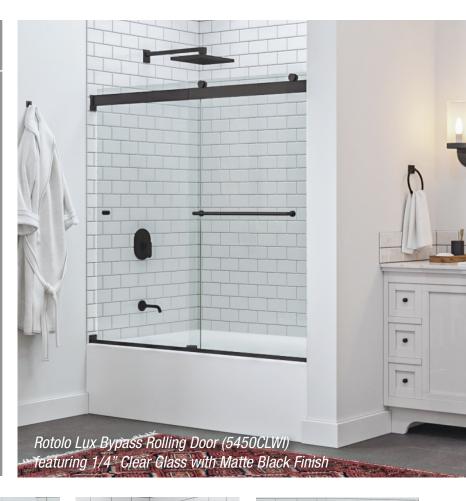

#### 5450 (Tub, 1/4" Glass) Sizes:

- Four standard widths fit openings from 44" to 60"
- Three standard heights of 56", 57" & 65<sup>1</sup>/<sub>2</sub>"