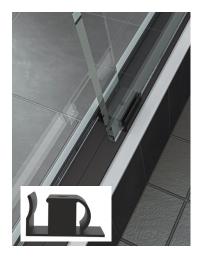

The Rotolo Lux also features an innovative "Quiet Capture" system, that includes a unique center guide and bumpers that hold the doors securely, minimizing noise while the doors are in motion and creating a luxurious feel.

The QUIET CAPTURE difference: Including uniquely engineered center guide and lower bumpers, as well as superior vertical vinyls, the Quiet Capture System creates a quiet, luxurious feel while the doors are in motion, and protects and holds them securely in place while they are at rest.