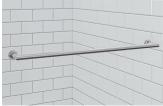

#### Features:

- Sleek, modern header, with Snap-Lock easy installation design
- Dual rolling bypass doors
- Premium European top rollers
- Exterior Lux towel bar, interior back-to-back knob
- Easy, reversible installation for left or right entry
- Quiet Capture guide & bumper system
- Ideal for all wall substrates including fiberglass, acrylic, and tile
- Required threshold width is 2<sup>3</sup>/<sub>4</sub>"

#### **FINISH OPTIONS:**

CHROME - SV

MATTE BLACK - WI

OIL RUBBED BRONZE - OR

Interior knob

Header rail and top roller

Exterior through-the-glass mitered corner towel bar

**GLASS OPTIONS:** Includes the industry's largest variety for both 3/8" & 1/4" models.