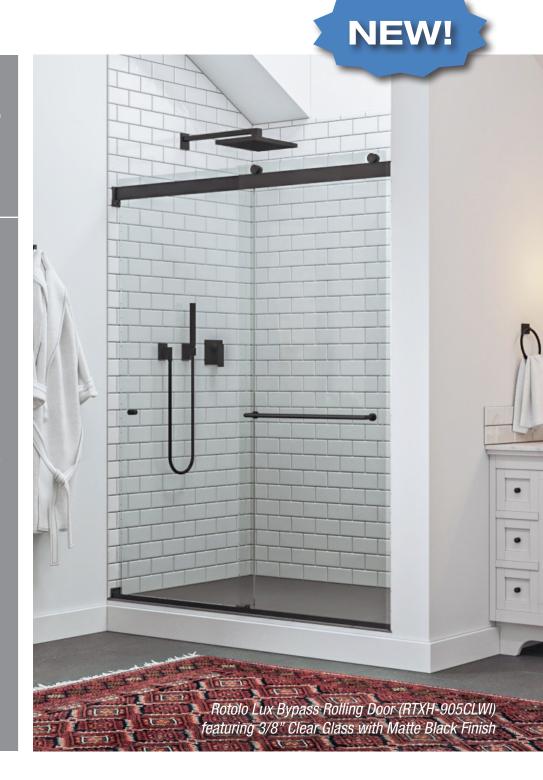

### the ROTOLO LUX SERIES

Celestial. Charming. Quaint.

# Bypass Rolling Door RTXH-905 5450/5550

Basco's frameless Rotolo Lux bypass rolling door offers the best combination of ultramodern looks, performance, and minimalistic bypass design.

Its premium European rolling door mechanism, dual bypassing glass panels, stylish towel bar and popular finish options provide the desired features of a premium door – with the added benefit of a snaplock header to simplify installation – making this the ideal enclosure.

The Rotolo Lux also features an innovative "Quiet Capture" system, that includes a unique center guide and bumpers that hold the doors securely, minimizing noise while the doors are in motion and creating a luxurious feel.

#### RTXH-905 (Tub & Shower, 3/8" Glass) Sizes:

- Four standard widths fit openings from 44" to 60"
- Custom heights up to 80"