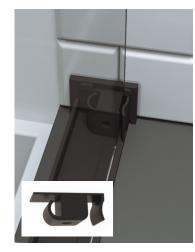

The Rotolo Lux also features an innovative "Quiet Capture" system, that includes a unique center guide and bumpers that hold the doors securely, minimizing noise while the doors are in motion and creating a luxurious feel.

The QUIET CAPTURE difference: Including uniquely engineered center guide and lower bumpers, as well as superior vertical vinyls, the Quiet Capture System creates a quiet, luxurious feel while the doors are in motion, and protects and holds them securely in place while they are at rest.